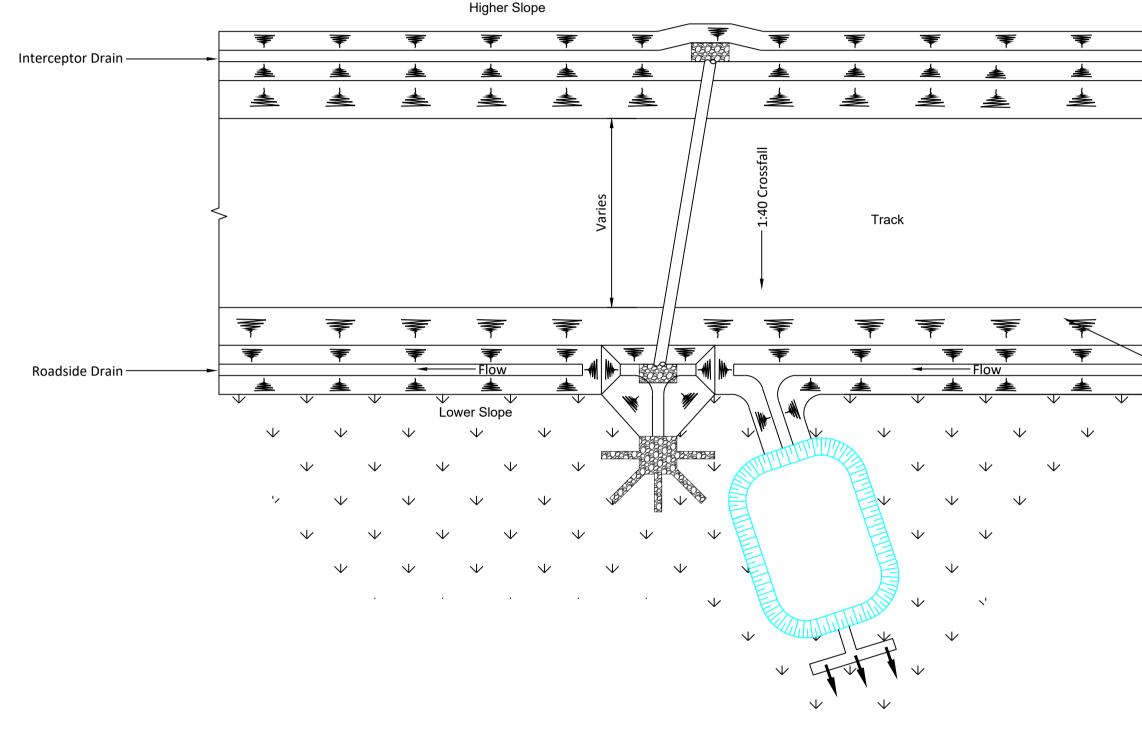

## PLAN OF ACCESS TRACK CROSS DRAIN WITH DIFFUSE OUTFALL DRAINAGE DETAILS (SEE NOTE 1)

Scale 1:100

If Applicable : Ordnance Survey Ireland Licence No. CYAL50221678 © Ordnance Survey Ireland and Government of Ireland