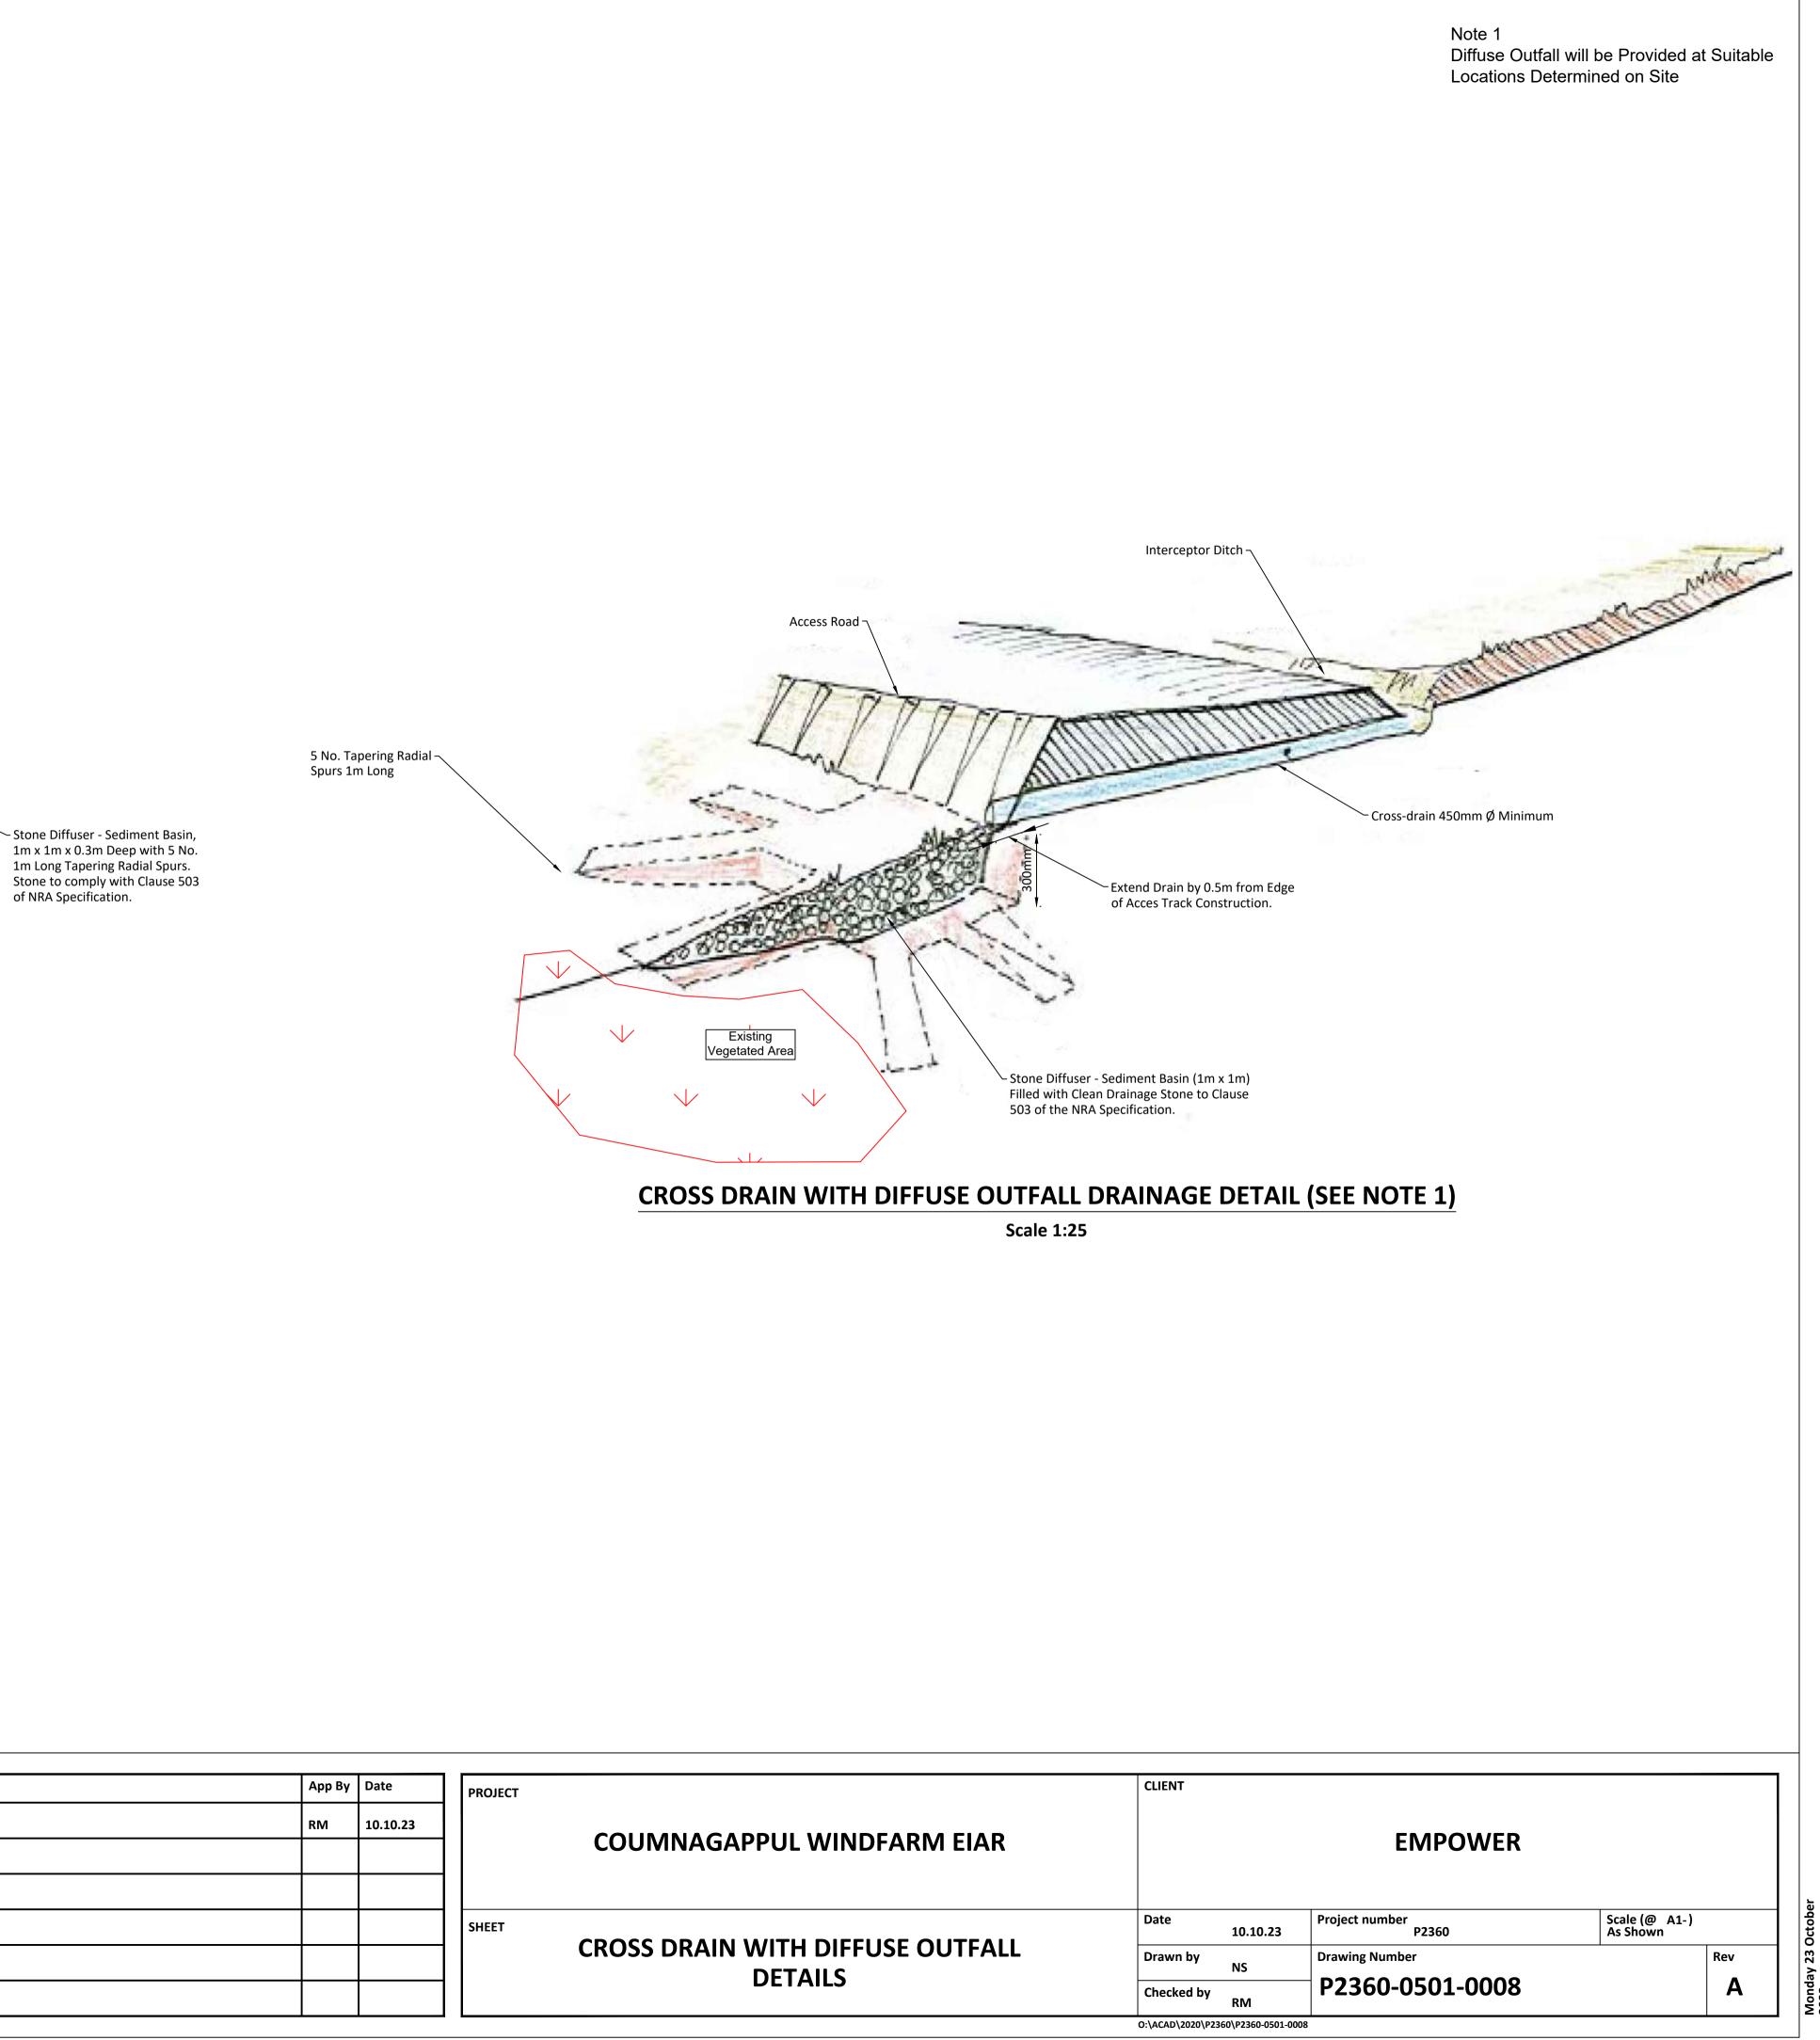

## PLAN OF ACCESS TRACK CROSS DRAIN WITH DIFFUSE OUTFALL DRAINAGE DETAILS (SEE NOTE 1)

Scale 1:100

If Applicable : Ordnance Survey Ireland Licence No. CYAL50221678 © Ordnance Survey Ireland and Government of Ireland